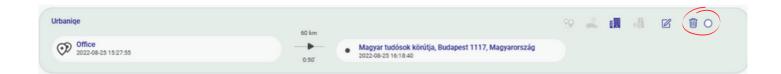

#### **Historical view**

Do you want to track where your vehicle has been on a particular day, where it has stopped and how long it has been there?

This is exactly what we have developed the 'Historical view' of the 'On the Road' menu of our web interface for!

What information can you get by using this option?

- Who was driving the vehicle?
- From where and when did it depart?
- Where and when did it arrive?
- What was the distance traveled in kilometeres and time?
- What was the mode of use of the vehicle?

Want to modify or delete routes? Select up to several routes and use the merge/split/delete functions!