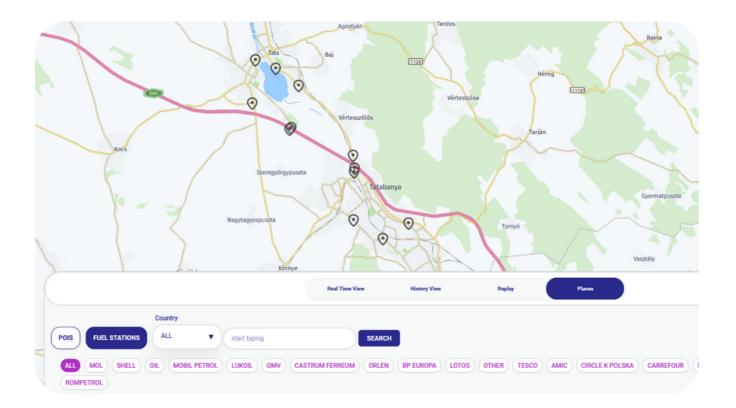

POI

Do you have frequently visited places? Maybe you have regional representatives whose work you need to check?

Add a list of your customers as POIs in the Places submenu of the On the Road menu and check at any time whether your employees have actually visited the addresses and how much time they spent at that location!

#### Gas station finder

Are the vehicles in your fleet only allowed to refuel at a certain type of gas station? We've thought of that too: using the buttons below the search box, we give you the option to filter by gas station type.