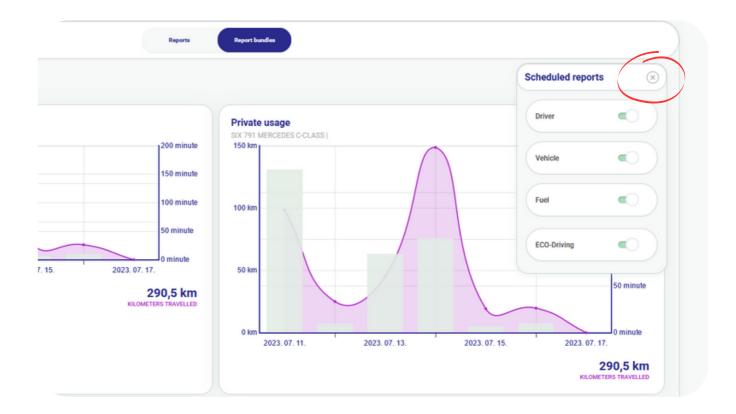

#### Usage mode- Reports

Want more information about your journeys? Would you like to prepare an end-of-month statement?

Want to be informed every week about your fleet's activity? Use our 'Reports' menu: click on the gear icon in the first picture and select which reports you would like to receive by email each week!

Looking for data on a specific report?

Click on any tile and send it to your own email address by clicking on the button in the second image!

#### **Report bundles**

Want a better overview of your fleet's reports?

In the 'Report bundles' submenu:

- Drivers
- Vehicles
- Fuel
- Ecol consciousness

blocks help you manage your reports more easily.

Would you like to receive all this in a weekly report by email? Just click on the gear icon and select the report bundles you find useful!