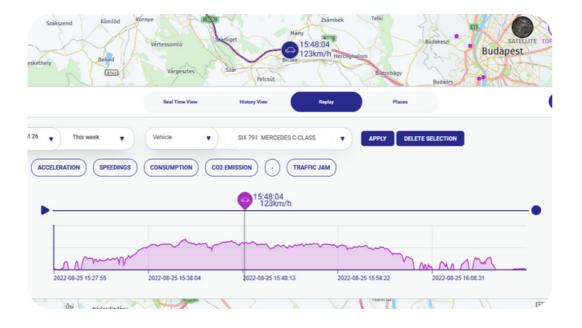

#### Replay

Want to get a deeper insight into your fleet's operations? Want to optimise the operation of your fleet much better?

Using the 'Replay' menu in our web interface you can get accurate information about:

- exactly where was the vehicle?
- how fast was it traveling?
- did it stop at a particular point?
- to what extent was the vehicle accelerating?
- was the driver driving faster than the speed limit?
- what was the vehicle's consumption and CO2 emissions?
- how long was the car stuck in traffic?