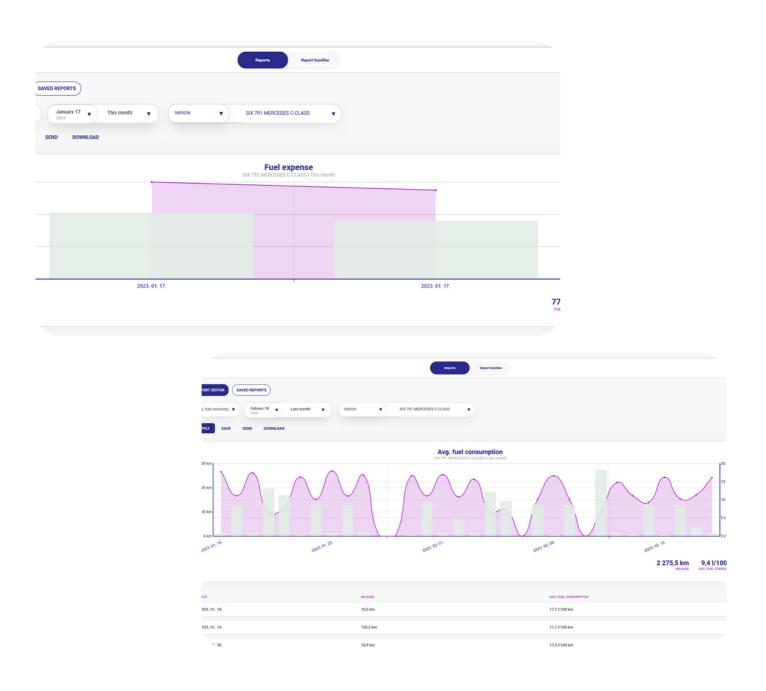

#### Usage mode- Reports

Want more information about your journeys? Would you like to prepare an end-of-month statement?

Want to be informed every week about your fleet's activity? Use our 'Reports' menu: click on the gear icon in the first picture and select which reports you would like to receive by email each week!

Looking for data on a specific report?

Click on any tile and send it to your own email address by clicking on the button in the second image!

|                       | Reports                            | Report bundles     |    |
|-----------------------|------------------------------------|--------------------|----|
| SAVED REPORTS         |                                    |                    |    |
| January 17 This month | Vehicle Vehicle SIX 791 MERCEDES C | CLASS              |    |
| AVE SEND DOWNLOAD     |                                    |                    |    |
|                       | Fuel exp<br>SIX 791 MERCEDES C-C   | ILASS   This month |    |
|                       |                                    |                    |    |
|                       |                                    |                    |    |
|                       |                                    |                    |    |
| 2023.                 | 01. 17.                            | 2023. 01. 1        | 7. |