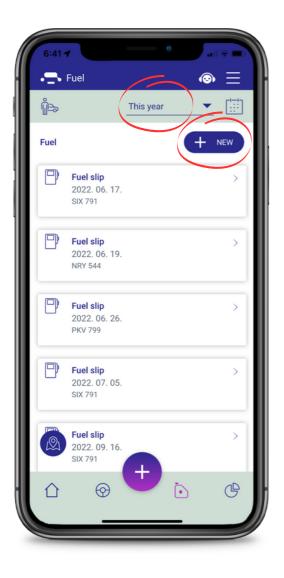

You can record a refueling by clicking the + NEW button in the 'Fuel' menu of the mobile app.

After saving your fuel receipt, you can also see a summary view of your refueling.

Want to see all this broken down by month or even year? Just click on the period filter and set the period that suits you best!