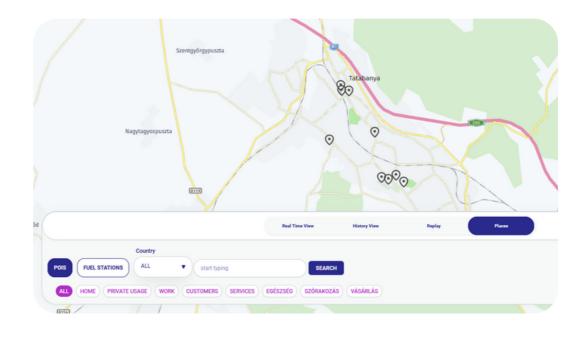

POI

Do you have frequently visited places? Maybe you have regional representatives whose work you need to check?

Add a list of your customers as POIs in the Places submenu of the On the Road menu and check at any time whether your employees have actually visited the addresses and how much time they spent at that location!

Would you like to know how many times your colleagues have visited a particular client or how much time they spend there per month? With our POI visits report, you can!