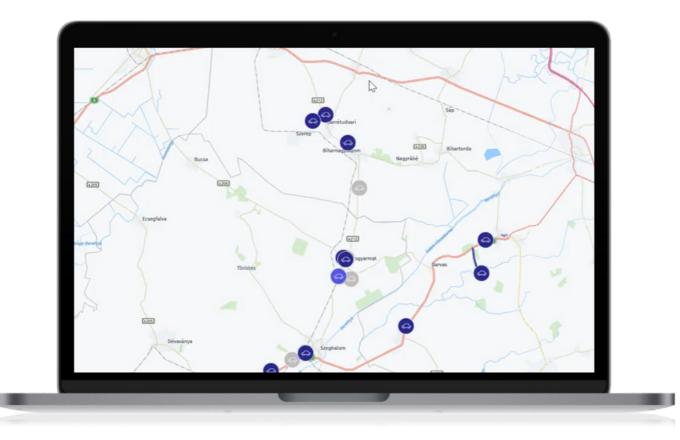

#### **Real-time view**

As a fleet manager, do you have problems tracking drivers in real-time? Do you want to know exactly where your vehicles are?

Try the 'Real-time view' submenu in the 'On the go' menu of our web interface!

Click on any car icon on the map to get more information!

- plate number
- type of vehicle
- driver
- last measured speed
- last location