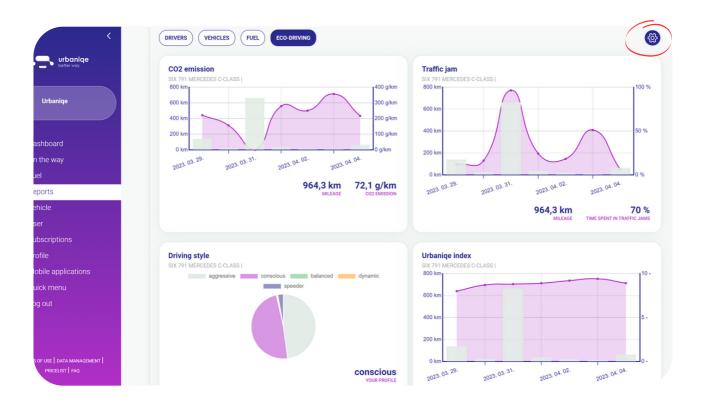

#### Usage mode- Reports

Want more information about your journeys? Would you like to prepare an end-of-month statement?

Want to be informed every week about your fleet's activity? Use our 'Reports' menu: click on the gear icon in the first picture and select which reports you would like to receive by email each week!

#### **Report bundles**

Want a better overview of your fleet's reports?

In the 'Report bundles' submenu:

- Drivers
- Vehicles
- Fuel
- Ecol consciousness

blocks help you manage your reports more easily.

Would you like to receive all this in a weekly report by email? Just click on the gear icon and select the report bundles you find useful!